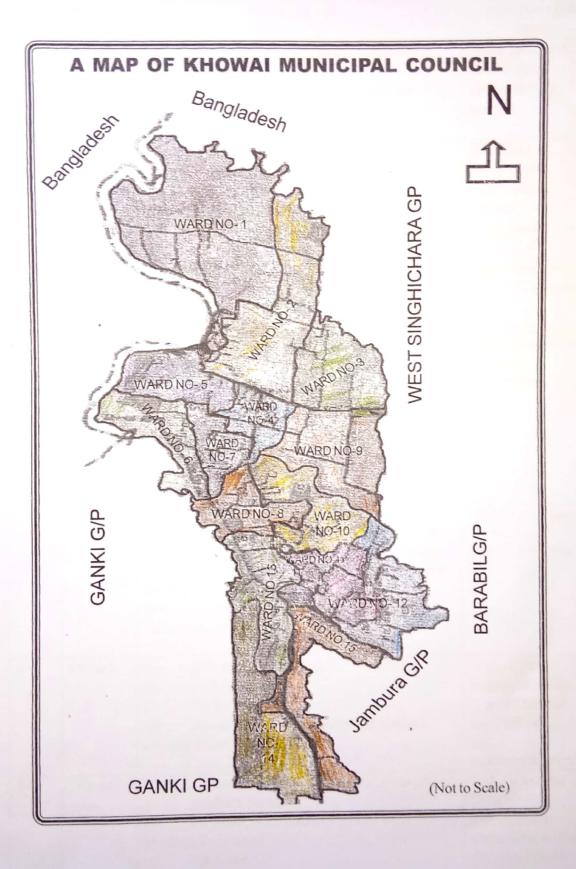

## Ward boundaries of the Khowai Municipal Council

| Ward            | Mouja                                    | Boundary with                                                                                                                                                                                                                                                                                        | Important Land<br>Marks                                                                                  |
|-----------------|------------------------------------------|------------------------------------------------------------------------------------------------------------------------------------------------------------------------------------------------------------------------------------------------------------------------------------------------------|----------------------------------------------------------------------------------------------------------|
| <u>No.</u><br>1 | Khowai                                   | <ul> <li>N= International Border with Bangladesh</li> <li>S= Khowai Udna Road</li> <li>E= Puran Bazar to Singhichara Road via<br/>Purnima School</li> <li>W= International Border with Bangladesh</li> </ul>                                                                                         | Purnima School,<br>Border Road<br>Sanghati Club<br>Masjid                                                |
| 2               | Khowai                                   | N=International Border with BangladeshS=Khowai Udna RoadE=Durganagar Manipuri Para RoadW=Puran Bazar to Singhichara Road via<br>Purnima School                                                                                                                                                       | BSF Camp<br>Netaji Club<br>Bharat Kalyan<br>Sangha<br>Puran bazaar part                                  |
| 3               | Khowai<br>part &<br>Singhich<br>ara part | <ul> <li>N= West Singhichara Panchayat</li> <li>S= Khowai Udna Road and gully road near</li> <li>Abani Mallik house to Shibmandir.</li> <li>E= Khowai Udna Road</li> <li>W= Durganagar Manipuri Para Road</li> </ul>                                                                                 | Harkumar<br>Anganwadi Centre<br>Khowai-Kamalpur<br>Road<br>Polestar Club                                 |
| 4               | Khowai                                   | N=Khowai Udna RoadS=Lalchara StreamE=Durganagar Kalibari Road to Udna RoadVia Connecting Road,Para Road and paddy landupto Lalchara Stream.W=Gully road from Khowai Udna Road nearAnukul Thakur Ashram, Girls School Road to SNVMadhya Para Road, D.K.Road upto LalcharaStream.                      | Durganagar Kalibari<br>Lalchara<br>crematorium<br>Hirak                                                  |
| 5               | Khowai                                   | <ul> <li>N= Khowai Udna Road</li> <li>S= Maranadi (Dead River),Girls School Road.</li> <li>E= Gully road from Khowai Udna Road near</li> <li>Anukul Thakur Ashram, Girls School Road to SNV</li> <li>Madhya Para Road</li> <li>W= International Border with Bangladesh,</li> <li>T.K.Road</li> </ul> | Maharajganj Bazar<br>(Puran Bazar)<br>Khowai Udna-Road                                                   |
| 6               | Khowai                                   | <ul> <li>N= Maranadi (Dead River),</li> <li>S= Lalchara Stream</li> <li>E= T.K.Road</li> <li>W= International Border with Bangladesh,</li> <li>Khowai River.</li> </ul>                                                                                                                              | Khowai Govt.<br>English Medium<br>Class XII School<br>KMC Office<br>SBI<br>Bholagiri Ashram              |
| 7               | Khowai                                   | N=Girls School Road, SNV Madhya Para RoadS=Lalchara StreamE=DK Road, Girls School Road to SNVMadhya Para RoadW=T.K.Road                                                                                                                                                                              | Kishore Sangha<br>Srinath<br>Vidyaniketan<br>Khowai Govt. Girls<br>Class XII School<br>Thakurbani Ashran |

| 8  | Khowai     | N= Lalchara Stream                                                          | Ramkrishna Ashram       |
|----|------------|-----------------------------------------------------------------------------|-------------------------|
|    |            | S= Hospital Chara(Storm Water Drain),                                       | Baghajatin Club         |
|    |            | Nazrul Statue Road                                                          |                         |
|    |            | E= DK Road, College Road                                                    |                         |
|    |            | W= Hospital Chara (Soorm Water Drain)                                       |                         |
| 9  | Khowai     | N= Khowai Udna Road and gully road near                                     | Jibananda JB            |
|    |            | Abani Mallik house to Shibbari Road.                                        | School.                 |
|    |            | S= Lalchara Stream                                                          | Shibshakti Club         |
|    |            | E= Officetilla-Shibbari Road                                                |                         |
|    |            | W= Durganagar Kalibari Road to Udna Road                                    |                         |
|    |            | Via Connecting Road,Para Road nad paddy land                                |                         |
|    |            | upto Lalchara Stream.                                                       |                         |
| 10 | Khowai     | N= Lalchara Stream                                                          | DDM College             |
|    |            | S= BPC Para Road                                                            | Anukul Thakur           |
|    |            | E= Officetilla Bhairabtilla                                                 | Ashram                  |
|    |            | W= D.K.Road                                                                 |                         |
|    |            |                                                                             |                         |
| 11 | Khowai     | N= BPC Para Road, Officetilla Bhairabtilla                                  | Khowai Govt. Class      |
|    |            | Road.                                                                       | XII School              |
|    |            | S= Office Road, Boys School to Officetilla link                             | Bina Pani Club          |
|    |            | Road.                                                                       | NPC                     |
|    |            | E= Officetilla, Boys School connecting road                                 |                         |
|    |            | (2 <sup>nd</sup> gate)                                                      |                         |
|    |            | W= TK-DK Road, TK Road.                                                     |                         |
| 10 |            |                                                                             |                         |
| 12 | Khowai     | N= Lalchara Stream                                                          | D.M. Office             |
|    |            | S= Jambura Road, Paddy land                                                 | SDM Office              |
|    |            | E= Lalchara Stream, DWS Para.                                               | (Complex of offices)    |
|    |            | W= Officetilla, Boys School connecting road<br>(2 <sup>nd</sup> gate), lake | Office Road,<br>Khowai- |
|    | ~          | (2 gate), lake                                                              |                         |
| 10 | 1/h curret | N= Hospital Chara (Soorm Water Drain)                                       | Champahour Road         |
| 13 | Khowai     | N= Hospital Chara (Soorm Water Drain)                                       | Subhashpark<br>Market   |
|    |            | S- Jambura Poad, Paddy Jand                                                 | Khowai District         |
|    |            | S= Jambura Road, Paddy land                                                 |                         |
|    |            | E= T.K.Road, TK-DK Road, D.K.Road                                           | Hospital                |
|    | 111 .      | W=Storm Water Drain (Jambura Chara)N=Storm Water Drain (Jambura Chara)      | Sukantasmriti Girls     |
| 14 | Khowai     |                                                                             | SB School               |
|    | part &     | S= Airport ending Road, gully road near AR                                  | Airport                 |
|    | Ganki      | Camp<br>E= T.K.Road to marachara via Firestation                            | Ramthakur Ashram        |
|    | part       |                                                                             | Kantulakur Ashram       |
|    |            | W= Paschim Ganki GP.                                                        | Fire Service Station    |
| 15 | Khowai     |                                                                             | Assam Rifles Camp       |
|    | part &     | Champahour Road.                                                            |                         |
|    | Ganki      | S= Karaitala Road                                                           | Jeep Stand              |
|    | part       | E= Jambura Chara & house of Josada Paul                                     | T.K.Road                |
|    |            | W= T.K.Road & Jambura Chara                                                 |                         |